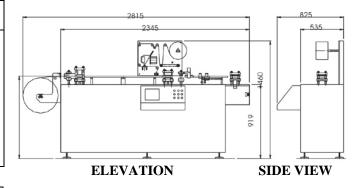

#### Shipping dimensions for basic machine

| LXWXH            | Net Wt. | Gross Wt. |
|------------------|---------|-----------|
| 117" x 48" x 72" | 850 Kg  | 1200 Kg   |

<u>Note</u>: Images Shown here are illustrative. As the design & manufacturing of Machines are subject to improvement, the product supplied will be as per our Techno-Commercial offer.