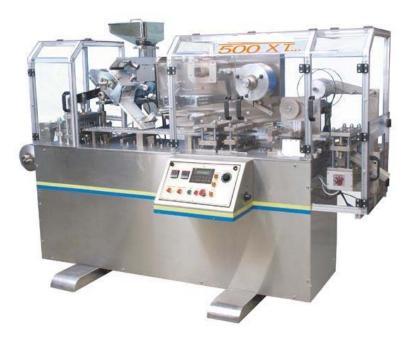

# **BLISTER PACK MACHINE - 500 XT [PLUS]:**

Flat-bed machine with plug assist for thermo-formed and cold-formed blister packs, most suitable for clinical trials and short-run batches for pharmaceutical, cosmetic, food and engineering products

## **SALIENT FEATURES:**

- Pneumatic-driven station controlled by full-function high speed PLC.
- User-friendly MMI with recipe settings and product library functions for quick change over.
- Stainless steel cladding conforming to cGMP standards.